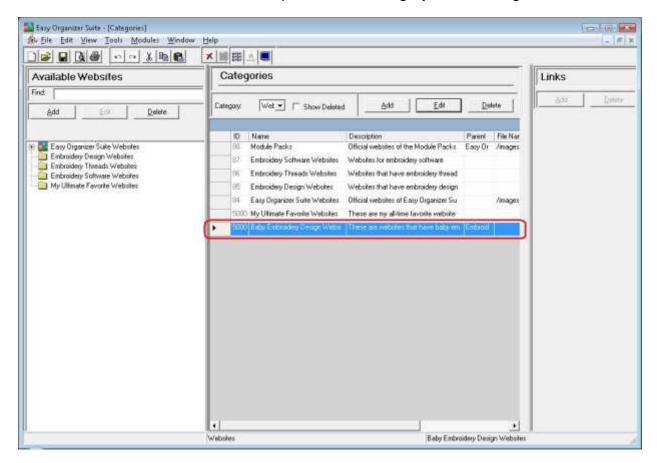

6. You can enter a new Category.

For this lesson, let's enter this information:

Name: Baby Embroidery Design Websites

Parent: Embroidery Design Websites

Description: These are websites that have baby embroidery designs.

8. Now click on the OK button to put the new category in the Categories table.

9. To save your changes, you can click on the Save icon in the toolbar, or select File → Save from the menu.

Congratulations! You have just added a new Category!