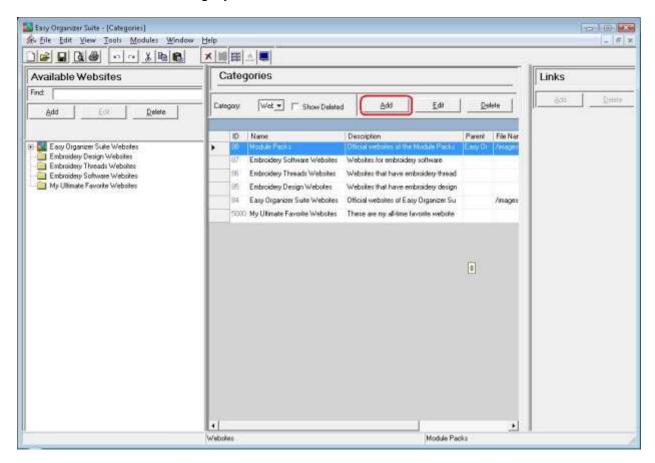

2. To see the Categories System Table, select Tools → System Tables → Categories from the menu.

3. The Categories System Table will open.

4. To add a new Category, click on the Add button.

5. The Add/Edit Category form will open.

6. You can enter a new Category.

For this lesson, let's enter this information:

Name: Baby Embroidery Design Websites

Parent: Embroidery Design Websites

Description: These are websites that have baby embroidery designs.