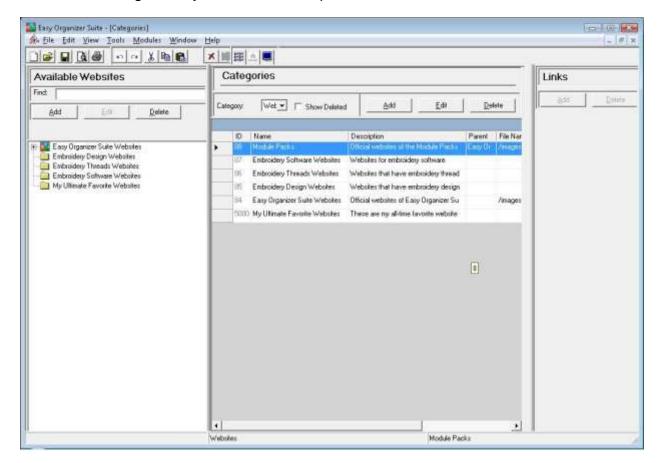

2. To see the Categories System Table, select Tools → System Tables → Categories from the menu.

3. The Categories System Table will open.

4. To add a new Category, click on the Add button.

5. The Add/Edit Category form will open.