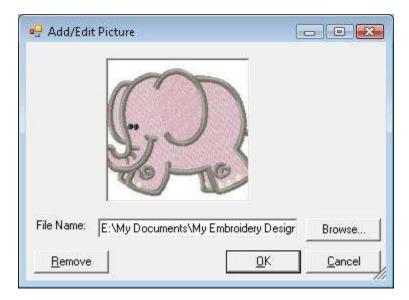

7. Now let's add a picture. Click on the Picture... button to open the Add/Edit Picture form.

For this lesson, click on the Browse button and find a picture on your file system.

Click on the OK button to add the picture to your new Category.