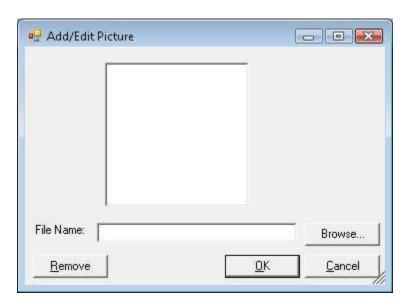

7. Now let's add a picture. Click on the Picture... button to open the Add/Edit Picture form.

For this lesson, click on the Browse button and find a picture on your file system.

Click on the OK button to add the picture to your new Category.