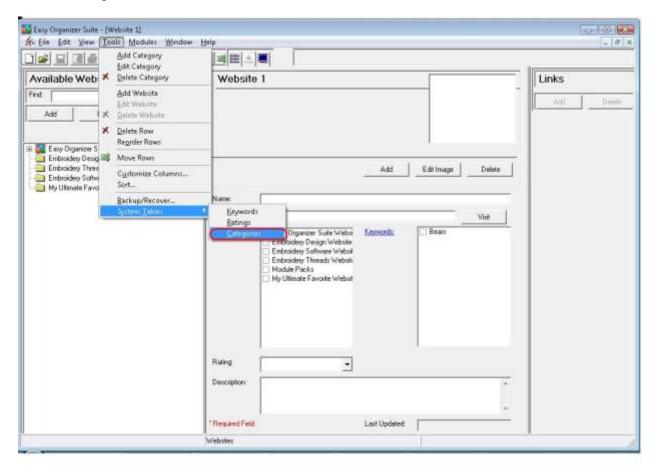

2. To see the Categories System Table, select Tools → System Tables → Categories from the menu.

3. The Categories System Table will open.

4. To add a new Category, click on the Add button.

5. The Add/Edit Category form will open.