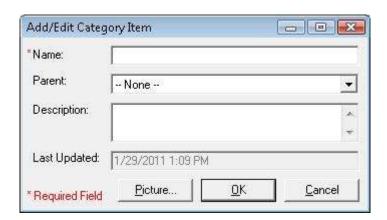

2. To see the Categories System Table, select Tools → System Tables → Categories from the menu.

3. The Categories System Table will open.

4. To add a new Category, click on the Add button.

5. The Add/Edit Category form will open.