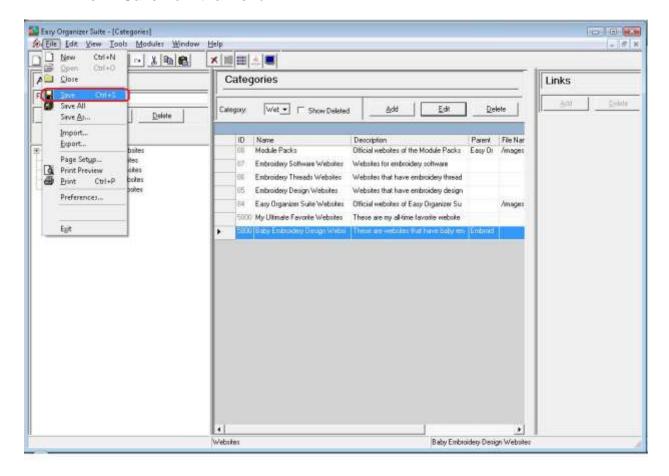

8. Now click on the OK button to put the new category in the Categories table.

9. To save your changes, you can click on the Save icon in the toolbar, or select File → Save from the menu.

Congratulations! You have just added a new Category!