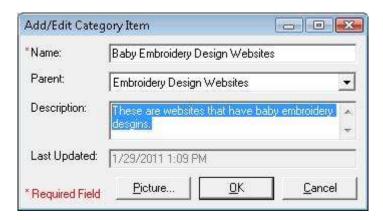

6. You can enter a new Category.

For this lesson, let's enter this information:

Name: Baby Embroidery Design Websites

Parent: Embroidery Design Websites

Description: These are websites that have baby embroidery designs.