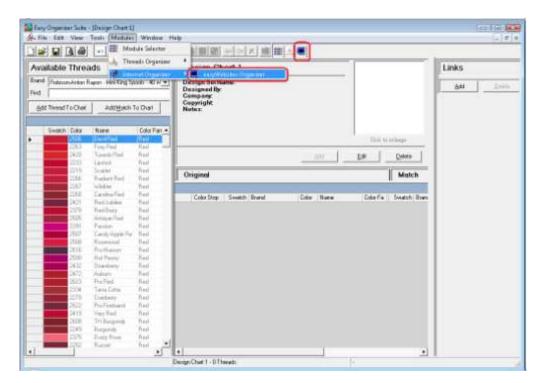

## Adding a new Category

1. To begin, open Easy Organizer Suite™ and select the easyWebsites Organizer™ Module. If you are not already in the easyWebsites Organizer™ Module, then select Modules → Internet Organizer → easyWebsites Organizer™ from the menu, or you can click on the easyWebsites Organizer™ icon in the toolbar.

2. To see the Categories System Table, select Tools → System Tables → Categories from the menu.

3. The Categories System Table will open.

4. To add a new Category, click on the Add button.

5. The Add/Edit Category form will open.